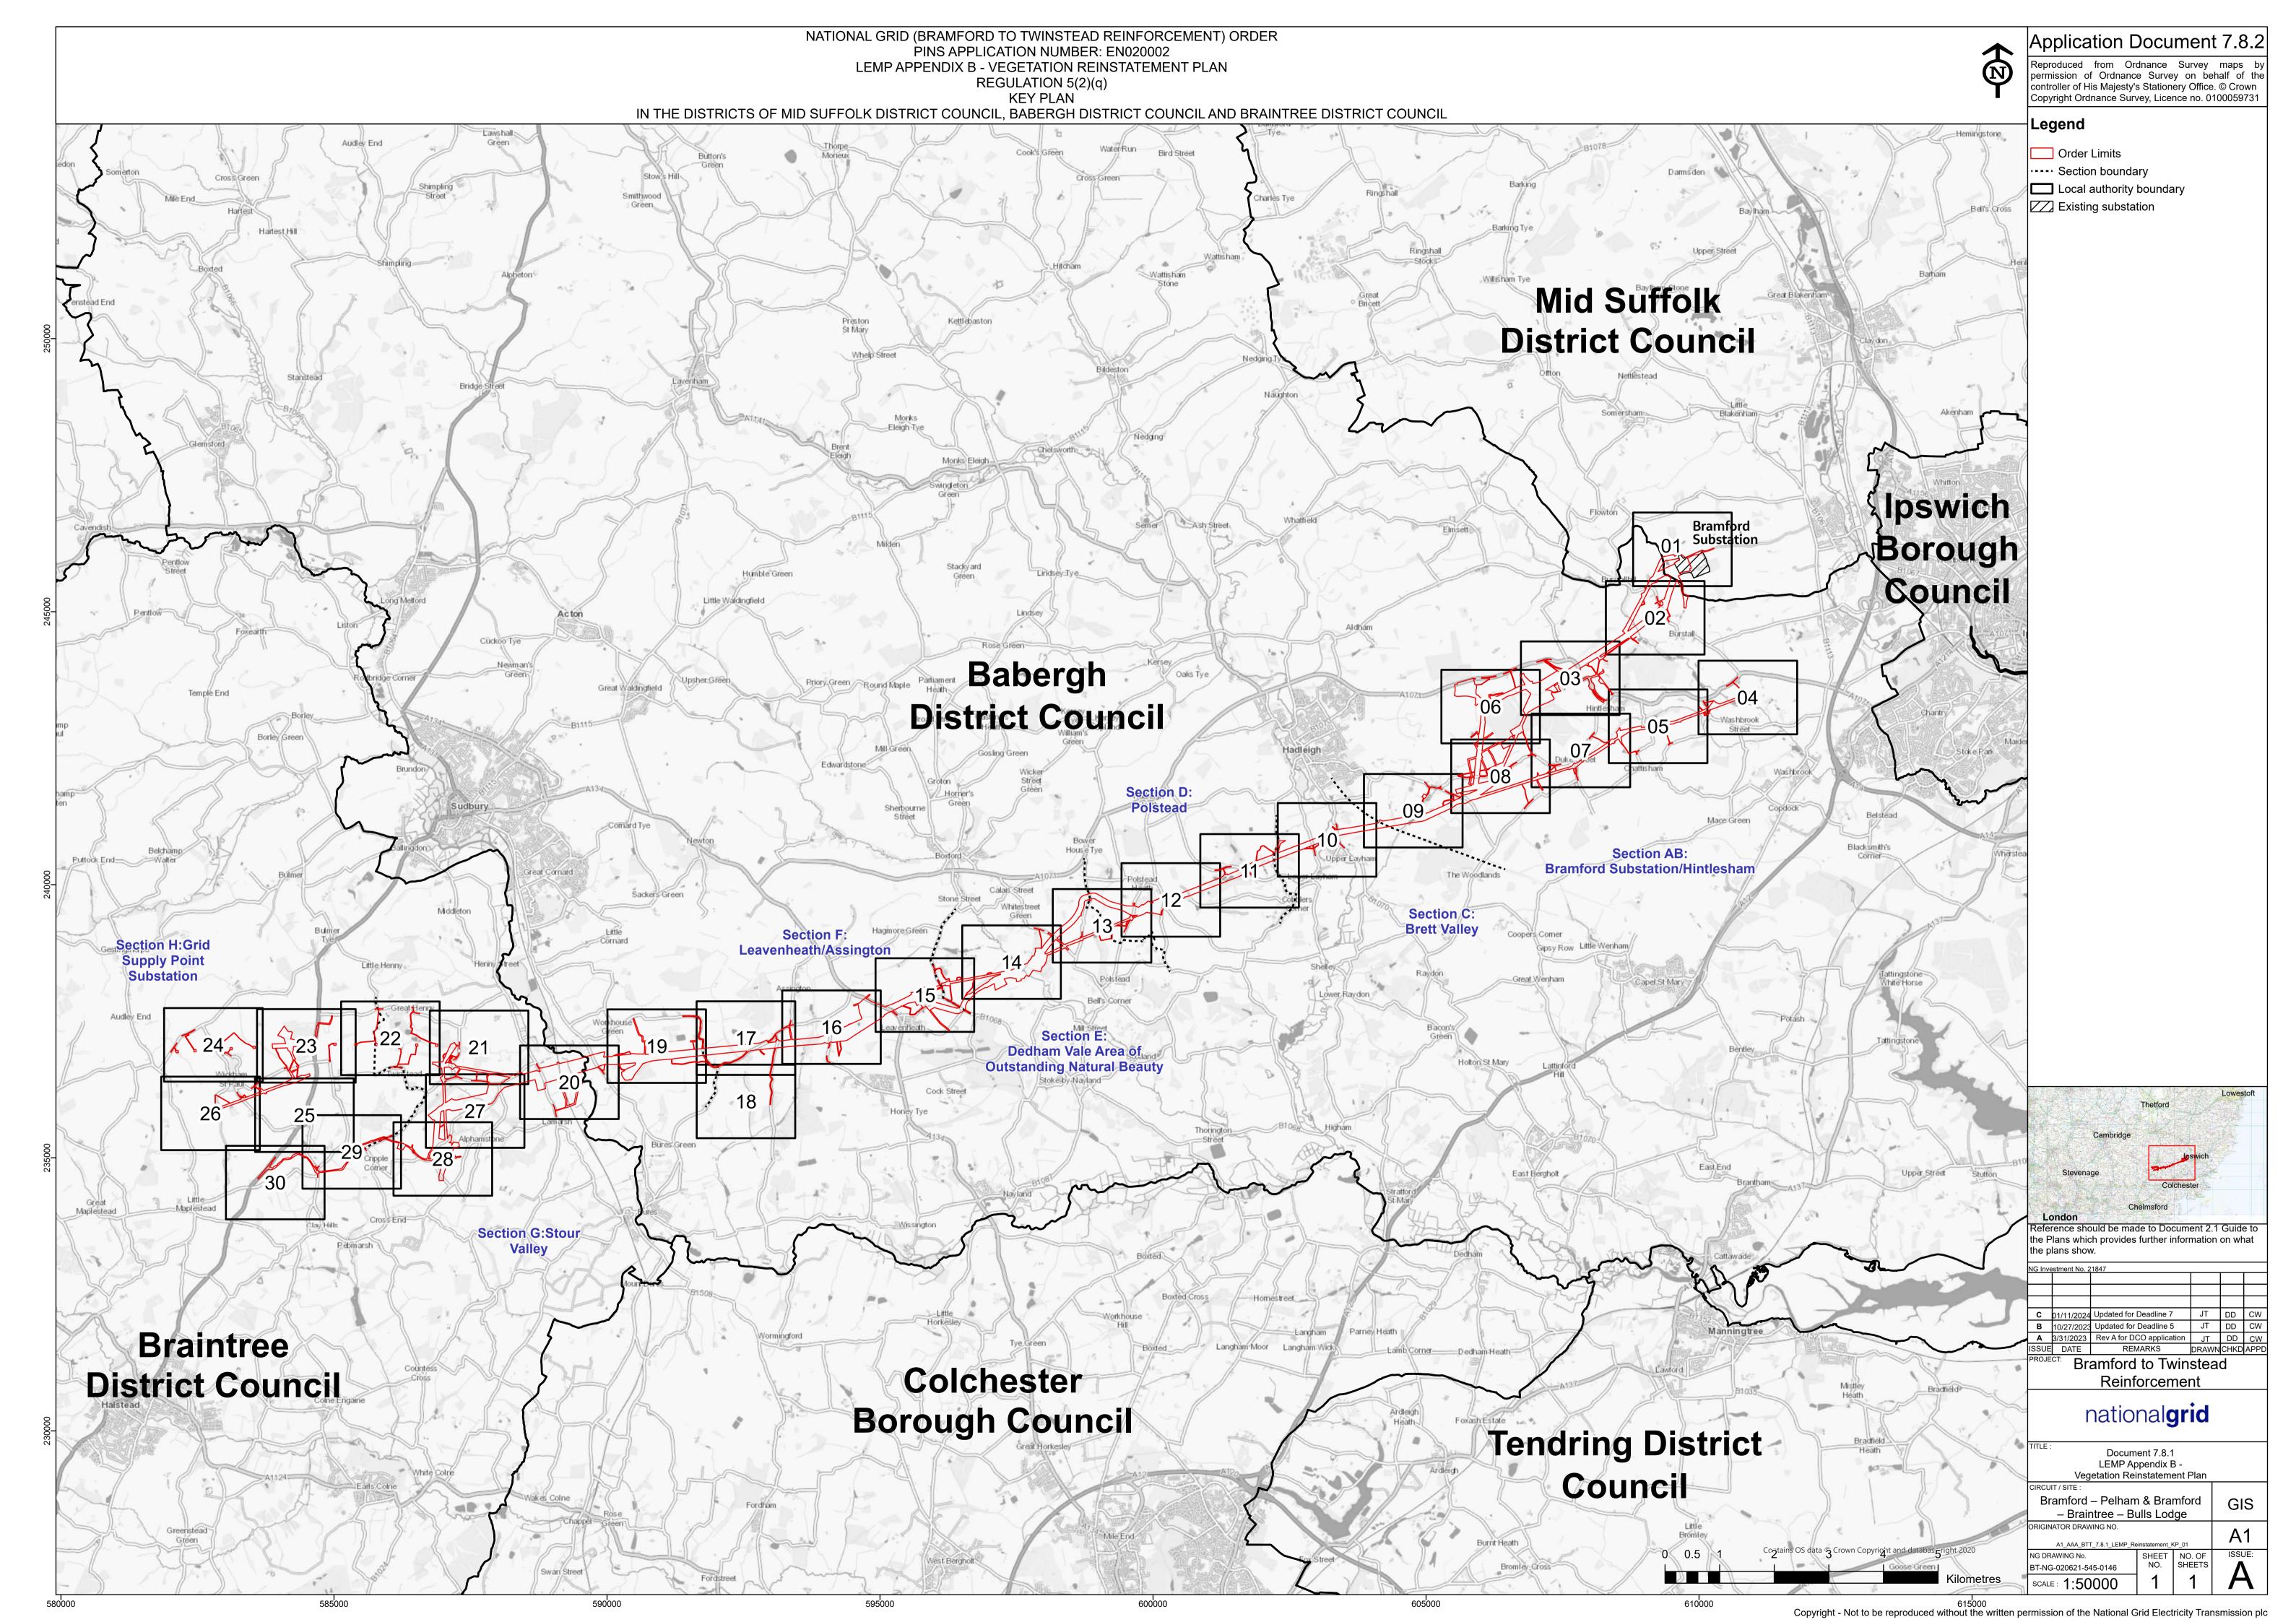

|
|-----------------|-------|--------|---------------------------------------------------------------------------------------------------------------|
| Date            | Issue | Status | Description / Changes                                                                                         |
| April 2023      | A     | Final  | For DCO submission                                                                                            |
| October 2023    | В     | Final  | This document has been updated in response to updates identified in responses received at Deadline 1 and 2    |
| January 2024    | C     | Final  | This document has been updated in response to updates identified in responses received at Deadline 4, 5 and 6 |

Page intentionally blank































































Page intentionally blank

National Grid House, Warwick Technology Park, Gallows Hill, Warwick. CV34 6DA United Kingdom

Registered in England and Wales No. 4031152 nationalgrid.com