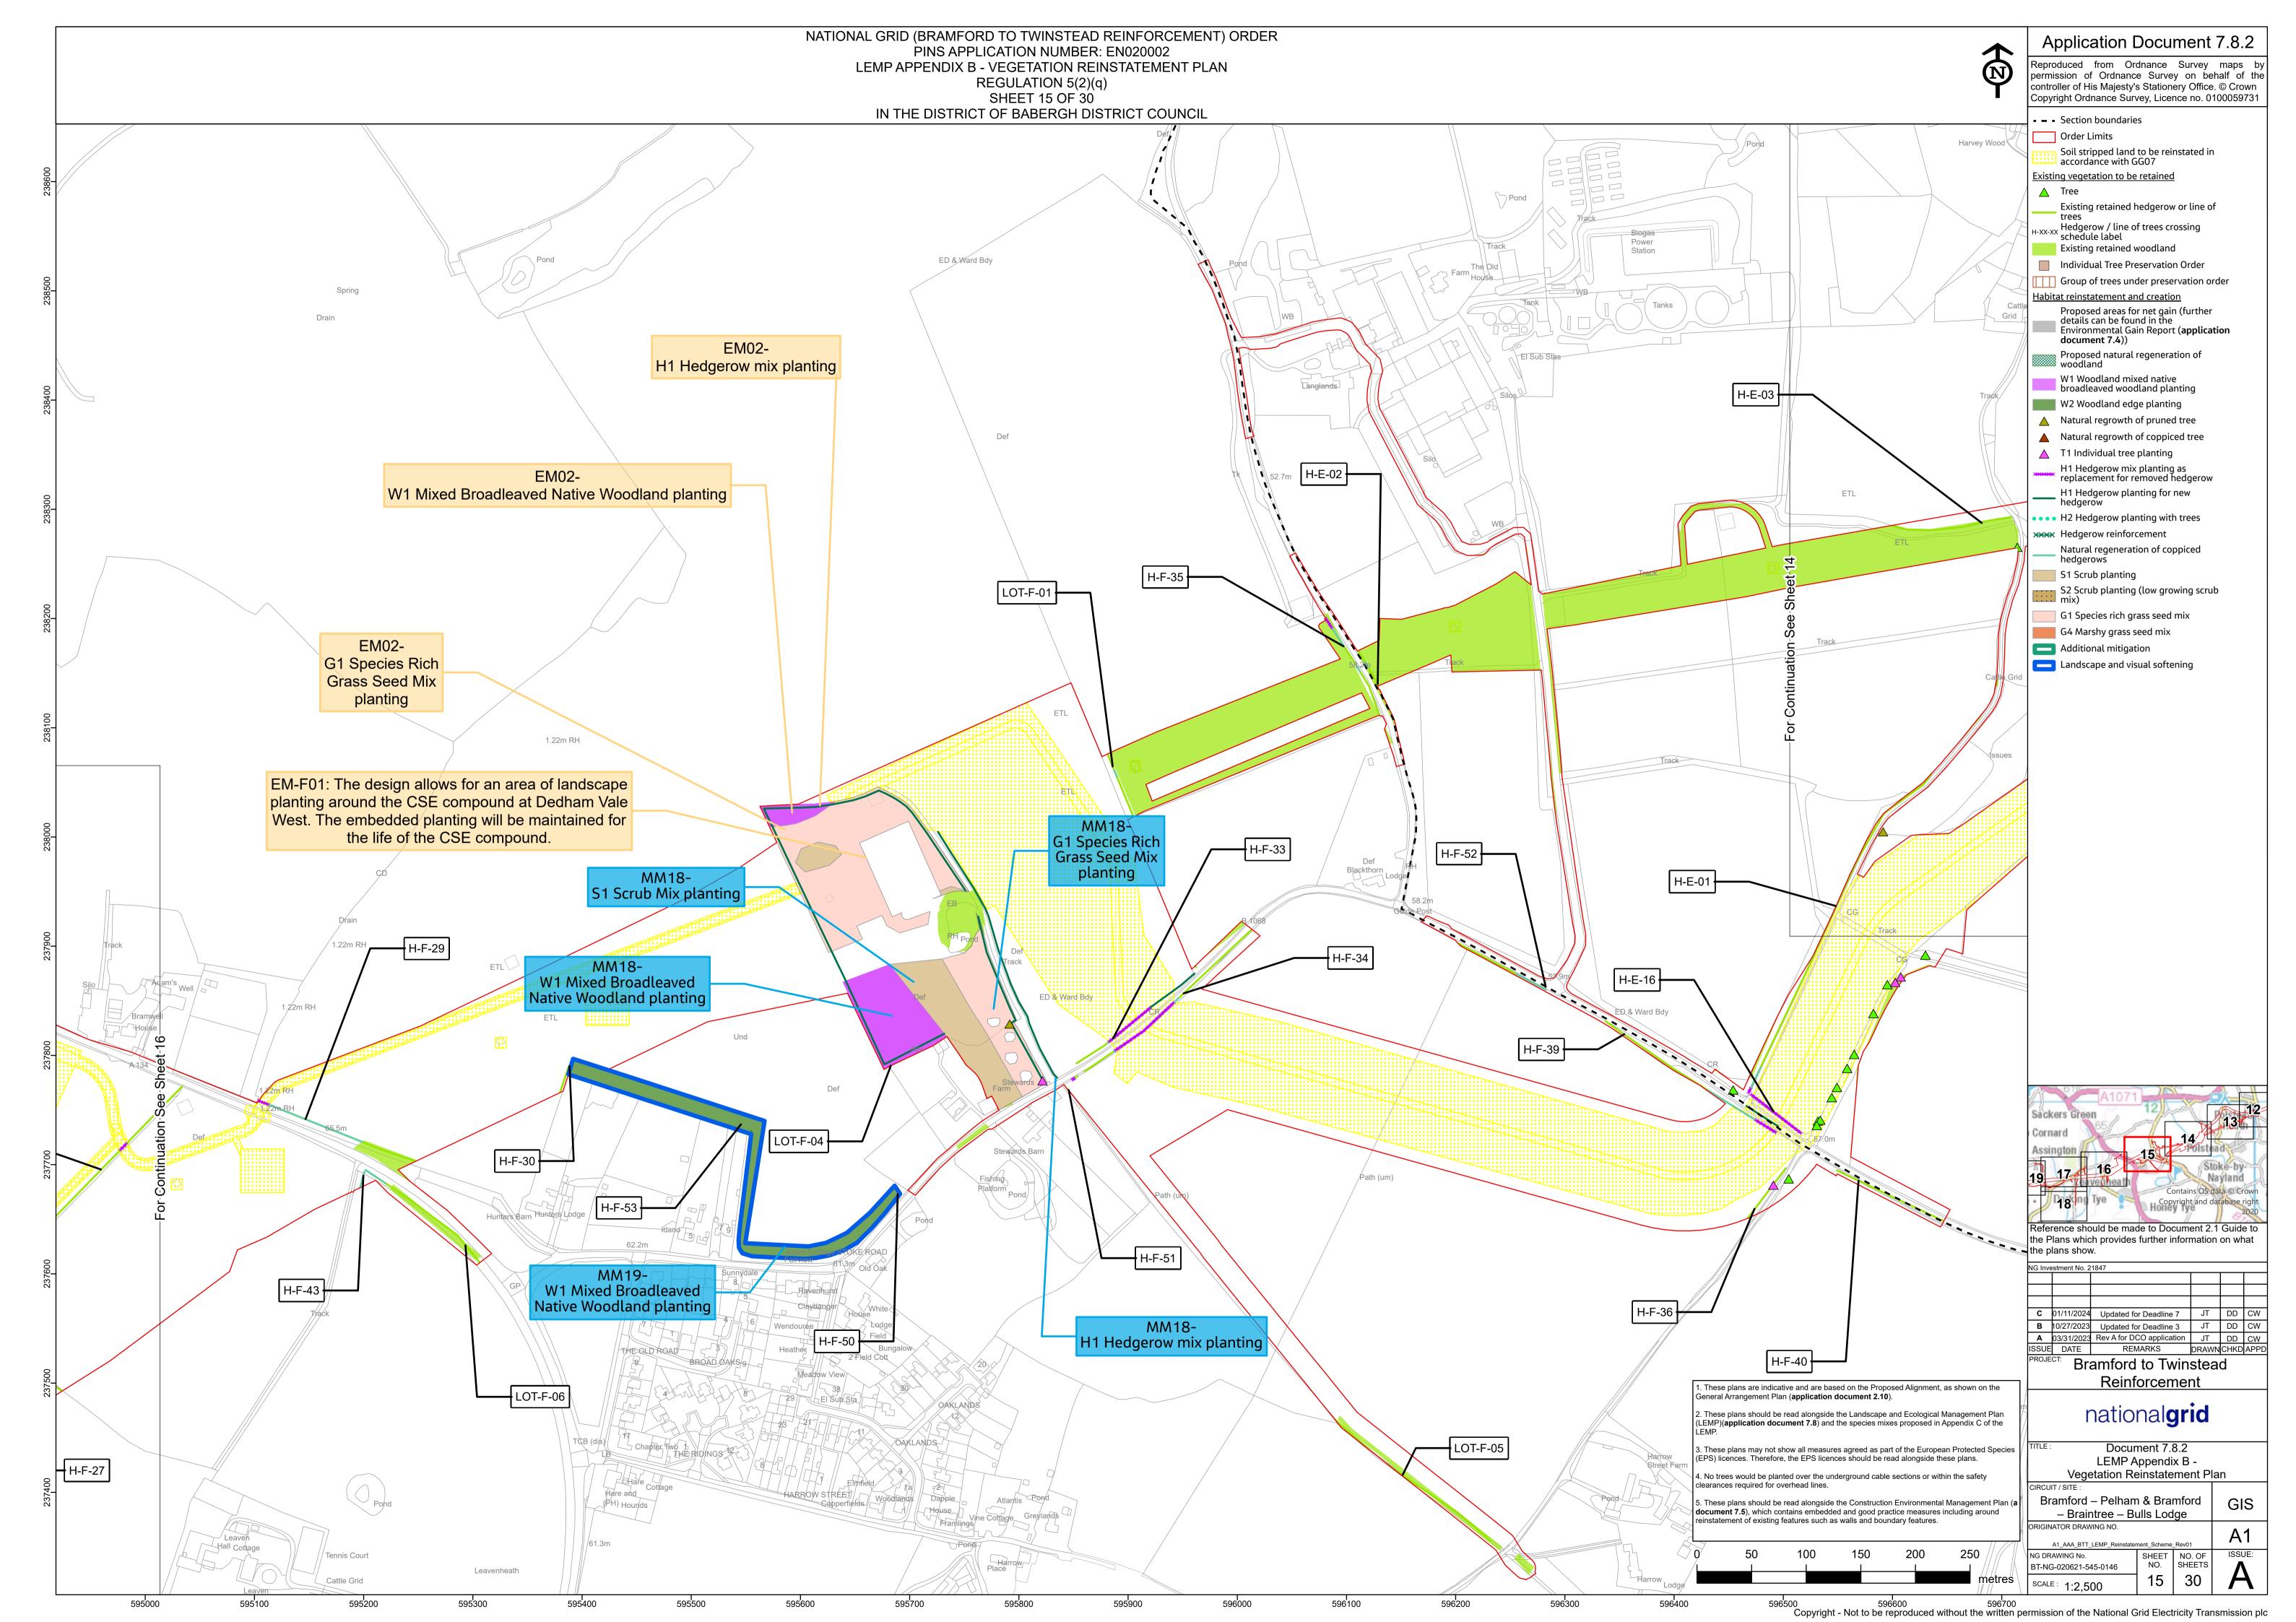

| Version History |       |        |                                                                                                               |
|-----------------|-------|--------|---------------------------------------------------------------------------------------------------------------|
| Date            | Issue | Status | Description / Changes                                                                                         |
| April 2023      | A     | Final  | For DCO submission                                                                                            |
| October 2023    | В     | Final  | This document has been updated in response to updates identified in responses received at Deadline 1 and 2    |
| January 2024    | C     | Final  | This document has been updated in response to updates identified in responses received at Deadline 4, 5 and 6 |