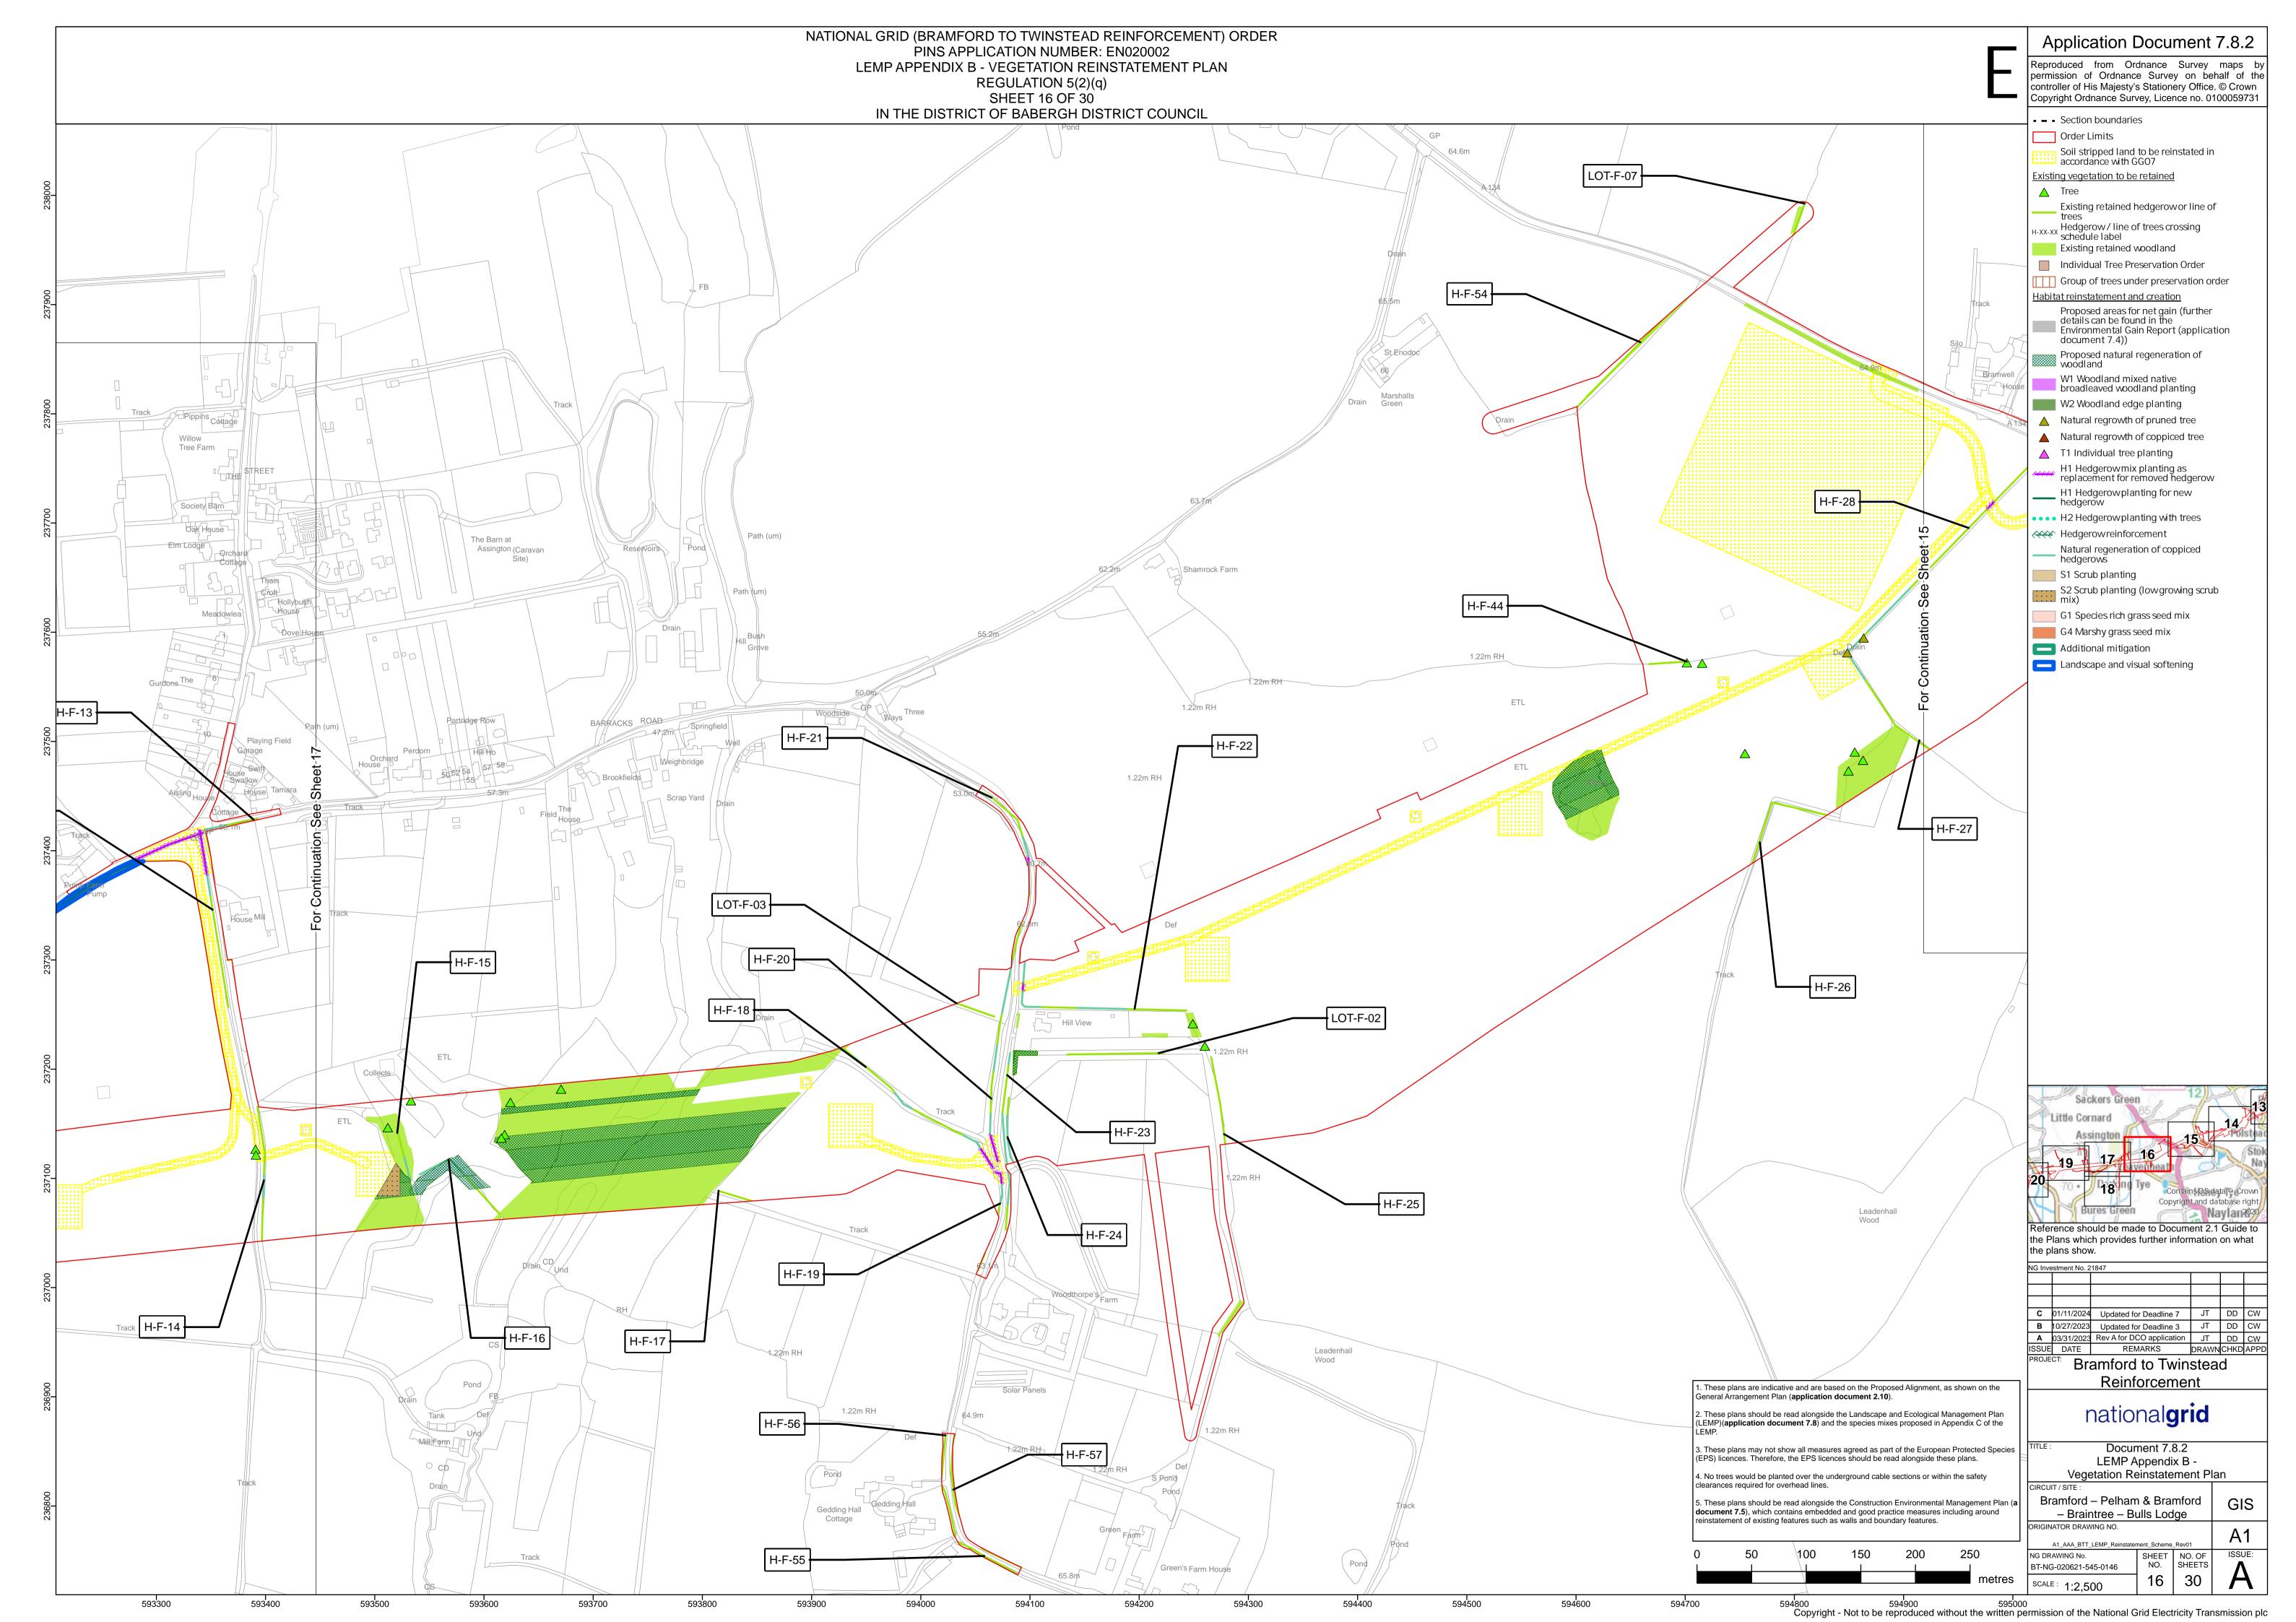

| Version History |       |        |                                                                                                               |
|-----------------|-------|--------|---------------------------------------------------------------------------------------------------------------|
| Date            | Issue | Status | Description / Changes                                                                                         |
| April 2023      | A     | Final  | For DCO submission                                                                                            |
| October 2023    | В     | Final  | This document has been updated in response to updates identified in responses received at Deadline 1 and 2    |
| January 2024    | C     | Final  | This document has been updated in response to updates identified in responses received at Deadline 4, 5 and 6 |